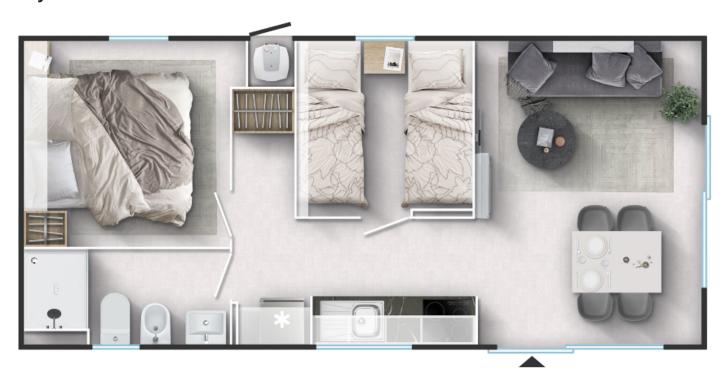

## Facade:



# Layout:













### **A1 GENERAL**

| Area                                                               | 34   |
|--------------------------------------------------------------------|------|
| Number of beds                                                     | 4+1  |
| Number of bedrooms                                                 | 2    |
| Number of bathrooms                                                | 1    |
| Height                                                             | 3,45 |
| Length                                                             | 8,5  |
| Width                                                              | 4,00 |
| B1 CHASSIS                                                         |      |
| 100% Galvanized Steel Chassis with leveling feet