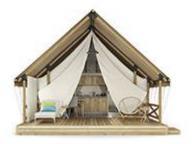

## Facade:



# Layout:







| Chassis cover Campshield FR1 20cm                                          | 0 |
|----------------------------------------------------------------------------|---|
| Chassis cover Campshield FR1 45cm                                          | 0 |
| Chassis cover PVC 45cm                                                     | 0 |
| Window with mosquito net                                                   | X |
| Internal canvas rolo                                                       | X |
| Front entrance opening section on zipper                                   | X |
| Side wall opening sections on zipper                                       | 0 |
| Mosquito net for entrance opening                                          | Ο |
| External cristal