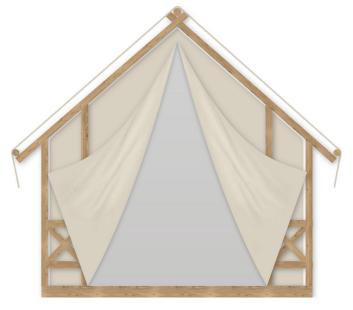

## Facade:



# Layout:







| Chassis cover Campshield FR1 20cm                                          | 0 |
|----------------------------------------------------------------------------|---|
| Chassis cover Campshield FR1 45cm                                          | 0 |
| Chassis cover PVC 45cm                                                     | 0 |
| Window with mosquito net                                                   | X |
| Internal canvas rolo                                                       | X |
| Front entrance opening section on zipper                                   | X |
| Side wall opening sections on zipper                                       | 0 |
| Mosquito net for entrance opening                                          | Ο |
| External cristal PVC rolo with V