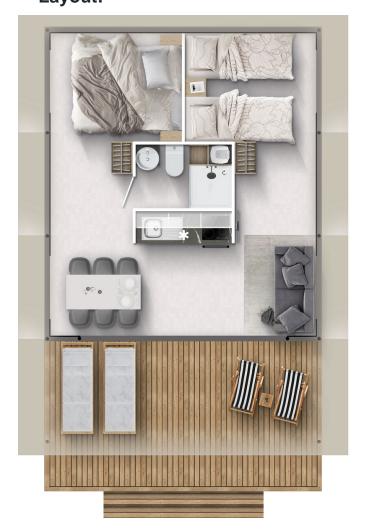

# Layout:

Layout 2:

| A1 GENERAL                                                         |           |
|--------------------------------------------------------------------|-----------|
| Length interior/exterior                                           | 5,68/8,43 |
| Width interior/exterior                                            | 5/5,83    |
| Height interior/exterior                                           | 3,95/5,02 |
| Area                                                               | 38+7      |
| Number of beds                                                     | 6         |
| Number of bedrooms                                                 | 3         |
| Number of bathrooms                                                | 1         |
| Loft bedroom                                                       | X         |
| Kitchen                                                            | X         |
| Transport length                                                   | 5,68      |
| Transport width                                                    | 2,28      |
| Transport height                                                   | 2,4       |
| Dimension terrace                                                  | 5x1,91    |
| B1 CHASSIS                                                         |           |
| Inflatable wheels                                                  | 0         |
| Detachble hook                                                     | 0         |
| Leveling Feet                                                      | Χ         |
| Powder coated steel chassis                                        | X         |
| Cointainer transport kit                                           | 0         |
| Anchoring kit                                                      | 0         |
| Detachble hook with third wheel                                    | 0         |
| B2 FLOOR                                                           |           |
| Vynil flooring                                                     | X         |
| Moisture resistant CTB-H floor 19 mm with ALU isolation floor foil | X         |
| B3 EXTERIOR WALLS                                                  |           |
| PVC transport protection                                           | X         |
| Sturdy round wooden beams fi 100 mm                                | X         |
| Powder coated steel connectors                                     | X         |
| 100% aluminium foldable pole construction                          | -         |
| Roof canvas PVC Sattler Complain 745 7M4 640g/m2 (FR)              | Χ         |