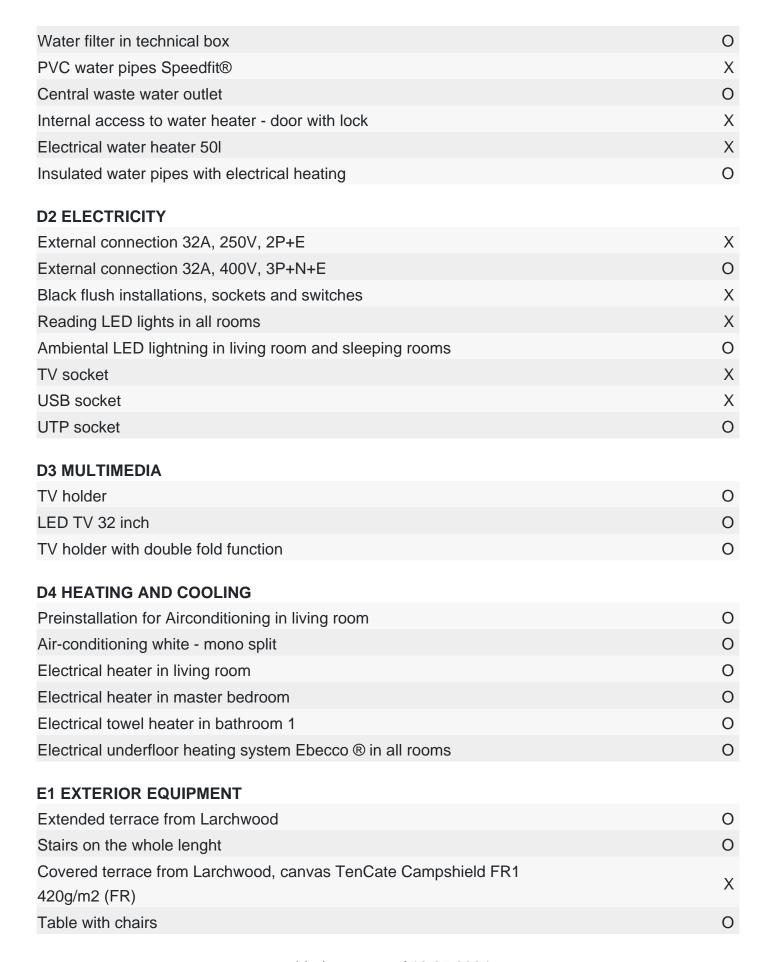

Roof canvas TenCate Campshield FR1 420g/m2 (FR)

| Interior canvas TenCate Campshield FR2 290g/m2 (FR) | 0 |
|-----------------------------------------------------|---|
| Chassis cover PVC 20cm                              | Χ |
| Chassis cover Campshield FR1 20cm                   | 0 |
| Chassis cover Campshield FR1 45cm                   | 0 |
| Chassis cover PVC 45cm                              | 0 |
| Window with mosquito net                            | Χ |
| Internal canvas rolo                                | Χ |
| Front entrance opening section on zipper            | Χ |
| Side wall opening sections on zipper                | 0 |
| Mosquito net for entrance opening                   | 0 |
| External cristal PVC rolo with Vecro tape           | X |
| Mosquito net preinstallation on entrance doors      | X |
| Pad lock system                                     | Χ |
| Master key for pad lock system                      | 0 |
| Stick for door zipper                               | Χ |
| Side wall opening sections on zipper - safety exit  | Χ |
| Detachable front side of the canvas                 | Χ |
| Winter cover                                        | 0 |
| Interior canvas Subrenat CAMP420PC 2I 420g/m2       | Χ |
|                                                     |   |

#### **C0 INTERIOR**

| Furnishing Decor - STANDARD        | GOLD CRAFT OAK |
|------------------------------------|----------------|
| Textile Combination - STANDARD     | TENT           |
| Cushions in bedrooms               | 0              |
| Bedspread in master bedroom        | 0              |
| Interior doors 25mm                | Χ              |
| Bathroom and toilet door with lock | X              |
| Interior partition walls           | Χ              |
| Partition curtains                 | 0              |
| Mosquito net for beds              | 0              |
| Fire extinguisher (1kg)            | 0              |
| Fire blanket                       | 0              |
| Smoke detector                     | 0              |