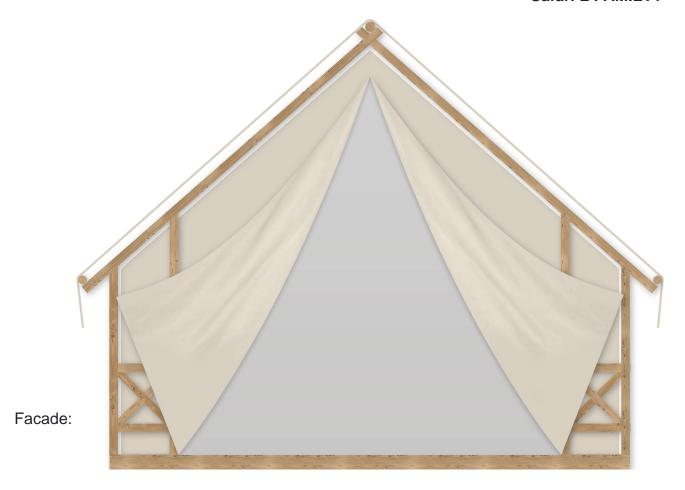

# Layout 2:

| A1 GENERAL                                                         |           |
|--------------------------------------------------------------------|-----------|
| Length interior/exterior                                           | 5,68/8,43 |
| Width interior/exterior                                            | 5/5,83    |
| Height interior/exterior                                           | 3,95/5,02 |
| Area                                                               | 38+7      |
| Number of beds                                                     | 6         |
| Number of bedrooms                                                 | 3         |
| Number of bathrooms                                                | 1         |
| Loft bedroom                                                       | X         |
| Kitchen                                                            | Χ         |
| Transport length                                                   | 5,68      |
| Transport width                                                    | 2,28      |
| Transport height                                                   | 2,4       |
| Dimension terrace                                                  | 5x1,91    |
| B1 CHASSIS                                                         |           |
| Inflatable wheels                                                  | 0         |
| Detachble hook                                                     | 0         |
| Leveling Feet                                                      | Χ         |
| Powder coated steel chassis                                        | X         |
| Cointainer transport kit                                           | 0         |
| Anchoring kit                                                      | 0         |
| Detachble hook with third wheel                                    | Ο         |
| B2 FLOOR                                                           |           |
| Vynil flooring                                                     | X         |
| Moisture resistant CTB-H floor 19 mm with ALU isolation floor foil | Χ         |
| B3 EXTERIOR WALLS                                                  |           |
| PVC transport protection                                           | Χ         |
| Sturdy round wooden beams fi 100 mm                                | Χ         |
| Powder coated steel connectors                                     | Χ         |
| 100% aluminium foldable pole construction                          | -         |
| Roof canvas PVC Sattler Complain 745 7M4 640g/m2 (FR)              | X         |
| Roof canvas TenCate Campshield FR1 420g/m2 (FR)                    | 0         |
|                                                                    |           |