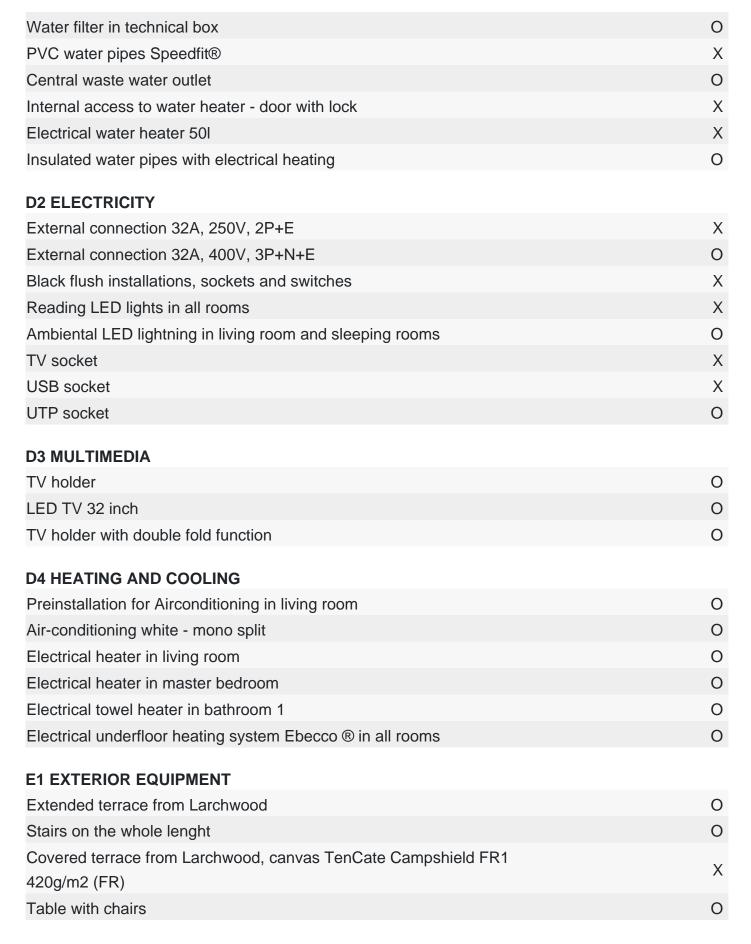

# Layout 2:

| A1 GENERAL                                                         |           |
|--------------------------------------------------------------------|-----------|
| Length interior/exterior                                           | 5,68/8,43 |
| Width interior/exterior                                            | 5/5,83    |
| Height interior/exterior                                           | 3,95/5,02 |
| Area                                                               | 38+7      |
| Number of beds                                                     | 6         |
| Number of bedrooms                                                 | 3         |
| Number of bathrooms                                                | 1         |
| Loft bedroom                                                       | X         |
| Kitchen                                                            | Χ         |
| Transport length                                                   | 5,68      |
| Transport width                                                    | 2,28      |
| Transport height                                                   | 2,4       |
| Dimension terrace                                                  | 5x1,91    |
| B1 CHASSIS                                                         |           |
| Inflatable wheels                                                  | 0         |
| Detachble hook                                                     | 0         |
| Leveling Feet                                                      | Χ         |
| Powder coated steel chassis                                        | X         |
| Cointainer transport kit                                           | 0         |
| Anchoring kit                                                      | 0         |
| Detachble hook with third wheel                                    | Ο         |
| B2 FLOOR                                                           |           |
| Vynil flooring                                                     | X         |
| Moisture resistant CTB-H floor 19 mm with ALU isolation floor foil | Χ         |
| B3 EXTERIOR WALLS                                                  |           |
| PVC transport protection                                           | Χ         |
| Sturdy round wooden beams fi 100 mm                                | Χ         |
| Powder coated steel connectors                                     | Χ         |
| 100% aluminium foldable pole construction                          | -         |
| Roof canvas PVC Sattler Complain 745 7M4 640g/m2 (FR)              | X         |
| Roof canvas TenCate Campshield FR1 420g/m2 (FR)                    | 0         |
|                                                                    |           |

| Interior canvas TenCate Campshield FR2 290g/m2 (FR) | Ο |
|-----------------------------------------------------|---|
| Chassis cover PVC 20cm                              | Χ |
| Chassis cover Campshield FR1 20cm                   | 0 |
| Chassis cover Campshield FR1 45cm                   | 0 |
| Chassis cover PVC 45cm                              | 0 |
| Window with mosquito net                            | Χ |
| Internal canvas rolo                                | Χ |
| Front entrance opening section on zipper            | Χ |
| Side wall opening sections on zipper                | 0 |
| Mosquito net for entrance opening                   | 0 |
| External cristal PVC rolo with Vecro tape           | Χ |
| Mosquito net preinstallation on entrance doors      | Χ |
| Pad lock system                                     | Χ |
| Master key for pad lock system                      | 0 |
| Stick for door zipper                               | Χ |
| Side wall opening sections on zipper - safety exit  | Χ |
| Detachable front side of the canvas                 | Χ |
| Winter cover                                        | 0 |
| Interior canvas Subrenat CAMP420PC 2I 420g/m2       | X |
|                                                     |   |