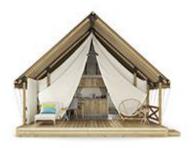

# Layout:



# Layout 2:







| A1 GENERAL                                                         |           |
|--------------------------------------------------------------------|-----------|
| Length interior/exterior                                           | 5,68/8,43 |
| Width interior/exterior                                            | 5/5,83    |
| Height interior/exterior                                           | 3,95/5,02 |
| Area                                                               | 38+7      |
| Number of beds                                                     | 6         |
| Number of bedrooms                                                 | 3         |
| Number of bathrooms                                                | 1         |
| Loft bedr