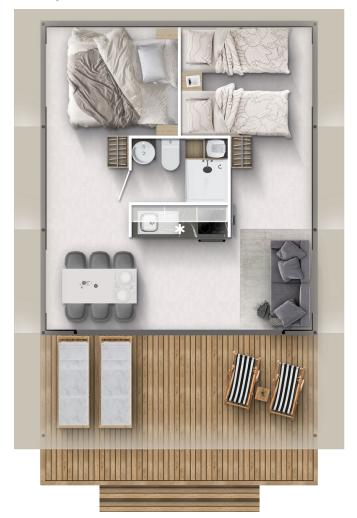

# Layout:



# Layout 2:







| A1 GENERAL                                                         |           |
|--------------------------------------------------------------------|-----------|
| Length interior/exterior                                           | 5,68/8,43 |
| Width interior/exterior                                            | 5/5,83    |
| Height interior/exterior                                           | 3,95/5,02 |
| Area                                                               | 38+7      |
| Number of beds                                                     | 6         |
| Number of bedrooms                                                 | 3         |
| Number of bathrooms                                                | 1         |
| Loft bedroom