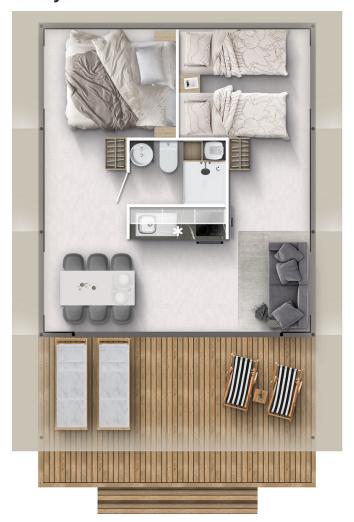

**ADRIA** 

Layout 2:

| A1 GENERAL                                                         |           |
|--------------------------------------------------------------------|-----------|
| Length interior/exterior                                           | 5,68/8,43 |
| Width interior/exterior                                            | 5/5,83    |
| Height interior/exterior                                           | 3,95/5,02 |
| Area                                                               | 38+7      |
| Number of beds                                                     | 6         |
| Number of bedrooms                                                 | 3         |
| Number of bathrooms                                                | 1         |
| Loft bedroom                                                       | X         |
| Kitchen                                                            | X         |
| Transport length                                                   | 5,68      |
| Transport width                                                    | 2,28      |
| Transport height                                                   | 2,4       |
| Dimension terrace                                                  | 5x1,91    |
| B1 CHASSIS                                                         |           |
| Inflatable wheels                                                  | 0         |
| Detachble hook                                                     | 0         |
| Leveling Feet                                                      | X         |
| Powder coated steel chassis                                        | X         |
| Cointainer transport kit                                           | 0         |
| Anchoring kit                                                      | 0         |
| Detachble hook with third wheel                                    | 0         |
| B2 FLOOR                                                           |           |
| Vynil flooring                                                     | X         |
| Moisture resistant CTB-H floor 19 mm with ALU isolation floor foil | X         |
| B3 EXTERIOR WALLS                                                  |           |
| PVC transport protection                                           | X         |
| Sturdy round wooden beams fi 100 mm                                | Χ         |
| Powder coated steel connectors                                     | X         |
| 100% aluminium foldable pole construction                          | -         |
| Roof canvas PVC Sattler Complain 745 7M4 640g/m2 (FR)              | Х         |
| Roof canvas TenCate Campshield FR1 420g/m2 (FR)                    | 0         |
|                                                                    |           |

## **C1 LIVING ROOM**

| Cushions in living room                                                                 | 0            |
|-----------------------------------------------------------------------------------------|--------------|
| Sofa bed extendable                                                                     | Χ            |
| Dinning table                                                                           | Χ            |
| Transparent glass for dinning table                                                     | 0            |
| Chairs                                                                                  | Χ            |
| Mirror in living room                                                                   | Χ            |
| Adria Bluetooth sound system                                                            | 0            |
| C2 KITCHEN                                                                              |              |
| Glass ceramic hob with 4 burners                                                        | X            |
| Glass ceramic hob with 2 burners                                                        | 0            |
| Induction hob with 4 burners                                                            | 0            |
| Sink with drainer                                                                       | X            |
| Built-in integreted refrigerator with freezer                                           | X            |
| Kitchen backsplash: White wall panel                                                    | 0            |
| Kitchen unit with 3 modules and hanging cupboards                                       | X            |
| Electrical sockets over the kitchen counter (2x)                                        | X            |
| LED lightning above kitchen counter                                                     | X            |
| CO MACTER REPROCH                                                                       |              |
| C3 MASTER BEDROOM Safe in master bedroom                                                | 0            |
|                                                                                         | _            |
| Double bed with slatted bed base                                                        | 160x200      |
| Foam mattresses (25 kg/m2) in master bedroom                                            | X            |
| Foam mattresses (35 kg/m2) in master bedroom  Ottoman unhalatered had in master hadroom | 0            |
| Ottoman upholstered bed in master bedroom  Tapper for matrospes in master bedroom       | 0            |
| Topper for matresses in master bedroom                                                  | 0            |
| Upholstered bed in master bedroom  Wooden had upholstery in master bedroom              | 0            |
| Wooden bed upholstery in master bedroom  Upholstered headboard in master bedroom        | 0            |
| Bedside tables in master bedroom                                                        | O<br>X       |
| Wardrobe in master bedroom                                                              | X            |
| Ambiental LED lightning under the shelf in master bedroom                               | 0            |
| Electrical socket in master bedroom                                                     | X            |
| Licetion concentration beardons                                                         | X            |
| C4 CHILDREN BEDROOM                                                                     |              |
| Single beds with slatted bed base                                                       | 2 x 80 x 200 |
|                                                                                         |              |