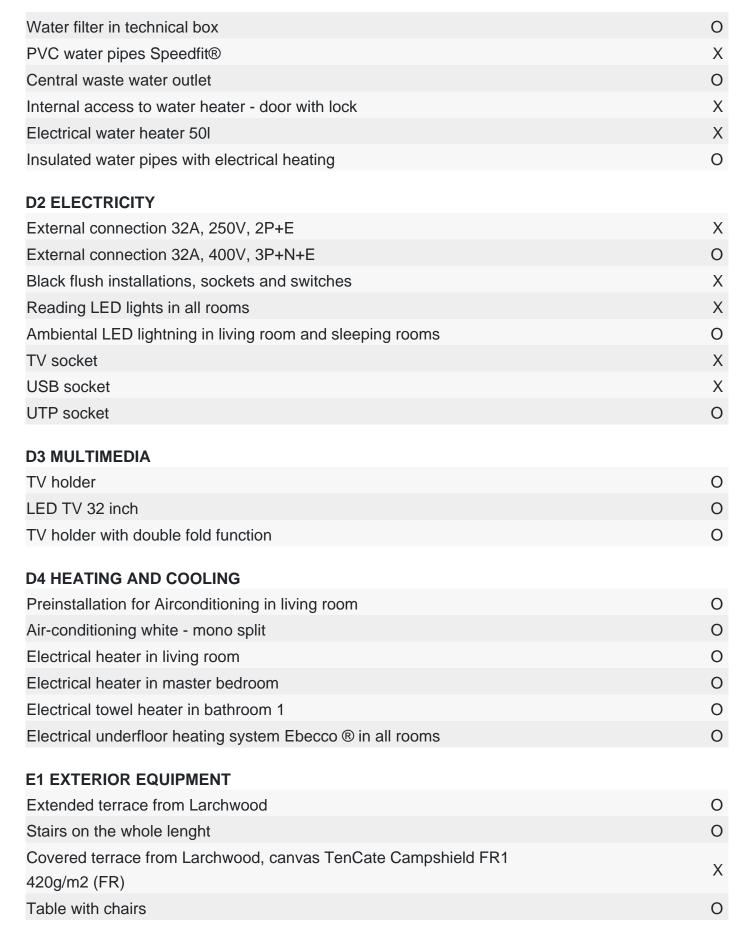

Χ

| Foam mattresses PN25 in children's bedroom                                                                                                                                                                                                                                                                                                                                                                                                                                                                                                                                                                                                                                                                                                                                                                                                                                                                                                                                                                                                                                                                                                                                                                                                                                                                                                                                                                                                                                                                                                                                                                                                                                                                                                                                                                                                                                                                                                                                                                                                                                                                                     | X       |
|--------------------------------------------------------------------------------------------------------------------------------------------------------------------------------------------------------------------------------------------------------------------------------------------------------------------------------------------------------------------------------------------------------------------------------------------------------------------------------------------------------------------------------------------------------------------------------------------------------------------------------------------------------------------------------------------------------------------------------------------------------------------------------------------------------------------------------------------------------------------------------------------------------------------------------------------------------------------------------------------------------------------------------------------------------------------------------------------------------------------------------------------------------------------------------------------------------------------------------------------------------------------------------------------------------------------------------------------------------------------------------------------------------------------------------------------------------------------------------------------------------------------------------------------------------------------------------------------------------------------------------------------------------------------------------------------------------------------------------------------------------------------------------------------------------------------------------------------------------------------------------------------------------------------------------------------------------------------------------------------------------------------------------------------------------------------------------------------------------------------------------|---------|
| Foam mattresses HR35 in children's bedroom                                                                                                                                                                                                                                                                                                                                                                                                                                                                                                                                                                                                                                                                                                                                                                                                                                                                                                                                                                                                                                                                                                                                                                                                                                                                                                                                                                                                                                                                                                                                                                                                                                                                                                                                                                                                                                                                                                                                                                                                                                                                                     | 0       |
| Topper for matresses in children's bedroom                                                                                                                                                                                                                                                                                                                                                                                                                                                                                                                                                                                                                                                                                                                                                                                                                                                                                                                                                                                                                                                                                                                                                                                                                                                                                                                                                                                                                                                                                                                                                                                                                                                                                                                                                                                                                                                                                                                                                                                                                                                                                     | 0       |
| Bunk bed in children's bedroom                                                                                                                                                                                                                                                                                                                                                                                                                                                                                                                                                                                                                                                                                                                                                                                                                                                                                                                                                                                                                                                                                                                                                                                                                                                                                                                                                                                                                                                                                                                                                                                                                                                                                                                                                                                                                                                                                                                                                                                                                                                                                                 | 0       |
| Upholstered headboard in children's bedroom                                                                                                                                                                                                                                                                                                                                                                                                                                                                                                                                                                                                                                                                                                                                                                                                                                                                                                                                                                                                                                                                                                                                                                                                                                                                                                                                                                                                                                                                                                                                                                                                                                                                                                                                                                                                                                                                                                                                                                                                                                                                                    | 0       |
| Bedside tables in children's bedroom                                                                                                                                                                                                                                                                                                                                                                                                                                                                                                                                                                                                                                                                                                                                                                                                                                                                                                                                                                                                                                                                                                                                                                                                                                                                                                                                                                                                                                                                                                                                                                                                                                                                                                                                                                                                                                                                                                                                                                                                                                                                                           | Χ       |
| Wardrobe in children's bedroom                                                                                                                                                                                                                                                                                                                                                                                                                                                                                                                                                                                                                                                                                                                                                                                                                                                                                                                                                                                                                                                                                                                                                                                                                                                                                                                                                                                                                                                                                                                                                                                                                                                                                                                                                                                                                                                                                                                                                                                                                                                                                                 | Χ       |
| C5 CHILDREN BEDROOM 2                                                                                                                                                                                                                                                                                                                                                                                                                                                                                                                                                                                                                                                                                                                                                                                                                                                                                                                                                                                                                                                                                                                                                                                                                                                                                                                                                                                                                                                                                                                                                                                                                                                                                                                                                                                                                                                                                                                                                                                                                                                                                                          |         |
| Single beds with slatted bed base                                                                                                                                                                                                                                                                                                                                                                                                                                                                                                                                                                                                                                                                                                                                                                                                                                                                                                                                                                                                                                                                                                                                                                                                                                                                                                                                                                                                                                                                                                                                                                                                                                                                                                                                                                                                                                                                                                                                                                                                                                                                                              | 140x200 |
| Foam mattresses PN25 in children's bedroom 2                                                                                                                                                                                                                                                                                                                                                                                                                                                                                                                                                                                                                                                                                                                                                                                                                                                                                                                                                                                                                                                                                                                                                                                                                                                                                                                                                                                                                                                                                                                                                                                                                                                                                                                                                                                                                                                                                                                                                                                                                                                                                   | X       |
| Foam mattresses HR35 in children's bedroom 2                                                                                                                                                                                                                                                                                                                                                                                                                                                                                                                                                                                                                                                                                                                                                                                                                                                                                                                                                                                                                                                                                                                                                                                                                                                                                                                                                                                                                                                                                                                                                                                                                                                                                                                                                                                                                                                                                                                                                                                                                                                                                   | 0       |
| Topper for matresses in children's bedroom 2                                                                                                                                                                                                                                                                                                                                                                                                                                                                                                                                                                                                                                                                                                                                                                                                                                                                                                                                                                                                                                                                                                                                                                                                                                                                                                                                                                                                                                                                                                                                                                                                                                                                                                                                                                                                                                                                                                                                                                                                                                                                                   | 0       |
| Wooden headboard in children's bedroom 2                                                                                                                                                                                                                                                                                                                                                                                                                                                                                                                                                                                                                                                                                                                                                                                                                                                                                                                                                                                                                                                                                                                                                                                                                                                                                                                                                                                                                                                                                                                                                                                                                                                                                                                                                                                                                                                                                                                                                                                                                                                                                       | X       |
| Wooden Ladder                                                                                                                                                                                                                                                                                                                                                                                                                                                                                                                                                                                                                                                                                                                                                                                                                                                                                                                                                                                                                                                                                                                                                                                                                                                                                                                                                                                                                                                                                                                                                                                                                                                                                                                                                                                                                                                                                                                                                                                                                                                                                                                  | X       |
| Safety fence                                                                                                                                                                                                                                                                                                                                                                                                                                                                                                                                                                                                                                                                                                                                                                                                                                                                                                                                                                                                                                                                                                                                                                                                                                                                                                                                                                                                                                                                                                                                                                                                                                                                                                                                                                                                                                                                                                                                                                                                                                                                                                                   | X       |
| Safety net for loft bedroom                                                                                                                                                                                                                                                                                                                                                                                                                                                                                                                                                                                                                                                                                                                                                                                                                                                                                                                                                                                                                                                                                                                                                                                                                                                                                                                                                                                                                                                                                                                                                                                                                                                                                                                                                                                                                                                                                                                                                                                                                                                                                                    | 0       |
| , and the second |         |
| C6 BATHROOM                                                                                                                                                                                                                                                                                                                                                                                                                                                                                                                                                                                                                                                                                                                                                                                                                                                                                                                                                                                                                                                                                                                                                                                                                                                                                                                                                                                                                                                                                                                                                                                                                                                                                                                                                                                                                                                                                                                                                                                                                                                                                                                    |         |
| Shower cabin                                                                                                                                                                                                                                                                                                                                                                                                                                                                                                                                                                                                                                                                                                                                                                                                                                                                                                                                                                                                                                                                                                                                                                                                                                                                                                                                                                                                                                                                                                                                                                                                                                                                                                                                                                                                                                                                                                                                                                                                                                                                                                                   | 90X75   |
| Shower swing doors with security glass                                                                                                                                                                                                                                                                                                                                                                                                                                                                                                                                                                                                                                                                                                                                                                                                                                                                                                                                                                                                                                                                                                                                                                                                                                                                                                                                                                                                                                                                                                                                                                                                                                                                                                                                                                                                                                                                                                                                                                                                                                                                                         | Χ       |
| Shower PVC wall                                                                                                                                                                                                                                                                                                                                                                                                                                                                                                                                                                                                                                                                                                                                                                                                                                                                                                                                                                                                                                                                                                                                                                                                                                                                                                                                                                                                                                                                                                                                                                                                                                                                                                                                                                                                                                                                                                                                                                                                                                                                                                                | Χ       |
| Shower rail with sliding shower holder                                                                                                                                                                                                                                                                                                                                                                                                                                                                                                                                                                                                                                                                                                                                                                                                                                                                                                                                                                                                                                                                                                                                                                                                                                                                                                                                                                                                                                                                                                                                                                                                                                                                                                                                                                                                                                                                                                                                                                                                                                                                                         | Χ       |
| Wash-stand with mixer tap                                                                                                                                                                                                                                                                                                                                                                                                                                                                                                                                                                                                                                                                                                                                                                                                                                                                                                                                                                                                                                                                                                                                                                                                                                                                                                                                                                                                                                                                                                                                                                                                                                                                                                                                                                                                                                                                                                                                                                                                                                                                                                      | Χ       |
| Mirror with shelf in bathroom                                                                                                                                                                                                                                                                                                                                                                                                                                                                                                                                                                                                                                                                                                                                                                                                                                                                                                                                                                                                                                                                                                                                                                                                                                                                                                                                                                                                                                                                                                                                                                                                                                                                                                                                                                                                                                                                                                                                                                                                                                                                                                  | Χ       |
| Ceramic toilet with toilet seat                                                                                                                                                                                                                                                                                                                                                                                                                                                                                                                                                                                                                                                                                                                                                                                                                                                                                                                                                                                                                                                                                                                                                                                                                                                                                                                                                                                                                                                                                                                                                                                                                                                                                                                                                                                                                                                                                                                                                                                                                                                                                                | Χ       |
| PVC toilet tank with saving function                                                                                                                                                                                                                                                                                                                                                                                                                                                                                                                                                                                                                                                                                                                                                                                                                                                                                                                                                                                                                                                                                                                                                                                                                                                                                                                                                                                                                                                                                                                                                                                                                                                                                                                                                                                                                                                                                                                                                                                                                                                                                           | Χ       |
| Towel holder                                                                                                                                                                                                                                                                                                                                                                                                                                                                                                                                                                                                                                                                                                                                                                                                                                                                                                                                                                                                                                                                                                                                                                                                                                                                                                                                                                                                                                                                                                                                                                                                                                                                                                                                                                                                                                                                                                                                                                                                                                                                                                                   | Χ       |
| Toilet roll holder                                                                                                                                                                                                                                                                                                                                                                                                                                                                                                                                                                                                                                                                                                                                                                                                                                                                                                                                                                                                                                                                                                                                                                                                                                                                                                                                                                                                                                                                                                                                                                                                                                                                                                                                                                                                                                                                                                                                                                                                                                                                                                             | Χ       |
| Hangers in bathroom (2 pcs)                                                                                                                                                                                                                                                                                                                                                                                                                                                                                                                                                                                                                                                                                                                                                                                                                                                                                                                                                                                                                                                                                                                                                                                                                                                                                                                                                                                                                                                                                                                                                                                                                                                                                                                                                                                                                                                                                                                                                                                                                                                                                                    | Χ       |
| Hairdryer in bathroom                                                                                                                                                                                                                                                                                                                                                                                                                                                                                                                                                                                                                                                                                                                                                                                                                                                                                                                                                                                                                                                                                                                                                                                                                                                                                                                                                                                                                                                                                                                                                                                                                                                                                                                                                                                                                                                                                                                                                                                                                                                                                                          | 0       |
| Electrical socket in bathroom                                                                                                                                                                                                                                                                                                                                                                                                                                                                                                                                                                                                                                                                                                                                                                                                                                                                                                                                                                                                                                                                                                                                                                                                                                                                                                                                                                                                                                                                                                                                                                                                                                                                                                                                                                                                                                                                                                                                                                                                                                                                                                  | Χ       |
| Extractor fan in bathroom 1                                                                                                                                                                                                                                                                                                                                                                                                                                                                                                                                                                                                                                                                                                                                                                                                                                                                                                                                                                                                                                                                                                                                                                                                                                                                                                                                                                                                                                                                                                                                                                                                                                                                                                                                                                                                                                                                                                                                                                                                                                                                                                    | X       |
| D1 WATER AND GAS                                                                                                                                                                                                                                                                                                                                                                                                                                                                                                                                                                                                                                                                                                                                                                                                                                                                                                                                                                                                                                                                                                                                                                                                                                                                                                                                                                                                                                                                                                                                                                                                                                                                                                                                                                                                                                                                                                                                                                                                                                                                                                               |         |
| E A LA AND GAS                                                                                                                                                                                                                                                                                                                                                                                                                                                                                                                                                                                                                                                                                                                                                                                                                                                                                                                                                                                                                                                                                                                                                                                                                                                                                                                                                                                                                                                                                                                                                                                                                                                                                                                                                                                                                                                                                                                                                                                                                                                                                                                 | V       |

External connector to water facilities with pressure regulator

ADRIA

| Lounge furniture with two chairs and coffe table | 0 |
|--------------------------------------------------|---|
| Sun loungers (2 pcs)                             | 0 |