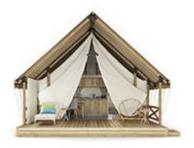

**ADRIA** 

Layout 2:

| A1 GENERAL                                                         |           |
|--------------------------------------------------------------------|-----------|
| Length interior/exterior                                           | 5,68/8,43 |
| Width interior/exterior                                            | 5/5,83    |
| Height interior/exterior                                           | 3,95/5,02 |
| Area                                                               | 38+7      |
| Number of beds                                                     | 6         |
| Number of bedrooms                                                 | 3         |
| Number of bathrooms                                                | 1         |
| Loft bedroom                                                       | X         |
| Kitchen                                                            | X         |
| Transport length                                                   | 5,68      |
| Transport width                                                    | 2,28      |
| Transport height                                                   | 2,4       |
| Dimension terrace                                                  | 5x1,91    |
| B1 CHASSIS                                                         |           |
| Inflatable wheels                                                  | 0         |
| Detachble hook                                                     | 0         |
| Leveling Feet                                                      | X         |
| Powder coated steel chassis                                        | X         |
| Cointainer transport kit                                           | 0         |
| Anchoring kit                                                      | 0         |
| Detachble hook with third wheel                                    | 0         |
| B2 FLOOR                                                           |           |
| Vynil flooring                                                     | X         |
| Moisture resistant CTB-H floor 19 mm with ALU isolation floor foil | X         |
| B3 EXTERIOR WALLS                                                  |           |
| PVC transport protection                                           | X         |
| Sturdy round wooden beams fi 100 mm                                | Χ         |
| Powder coated steel connectors                                     | X         |
| 100% aluminium foldable pole construction                          | -         |
| Roof canvas PVC Sattler Complain 745 7M4 640g/m2 (FR)              | Х         |
| Roof canvas TenCate Campshield FR1 420g/m2 (FR)                    | 0         |
|                                                                    |           |