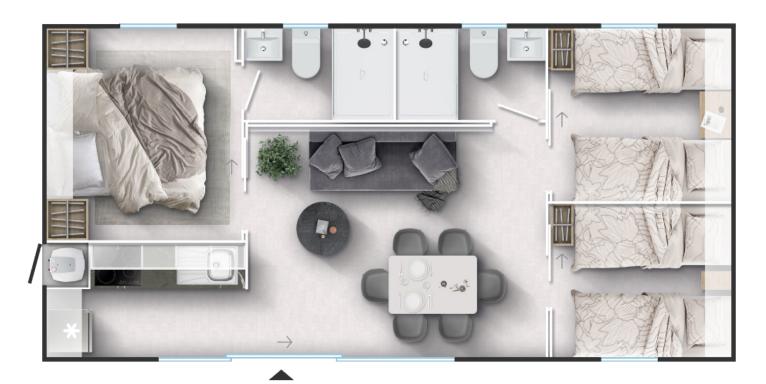

# MLine 905 F32



## Facade:



# Layout:







#### **A1 GENERAL**

| Area                                                               | 40,50 |
|--------------------------------------------------------------------|-------|
| Number of beds                                                     | 6+1   |
| Number of bedrooms                                                 | 3     |
| Number of bathrooms                                                | 2     |
| Height                                                             | 3,45  |
| Length                                                             | 9,00  |
| Width                                                              | 4,5   |
| B1 CHASSIS                                                         |       |
| 100% Galvanized Steel Chassis with leveling feet