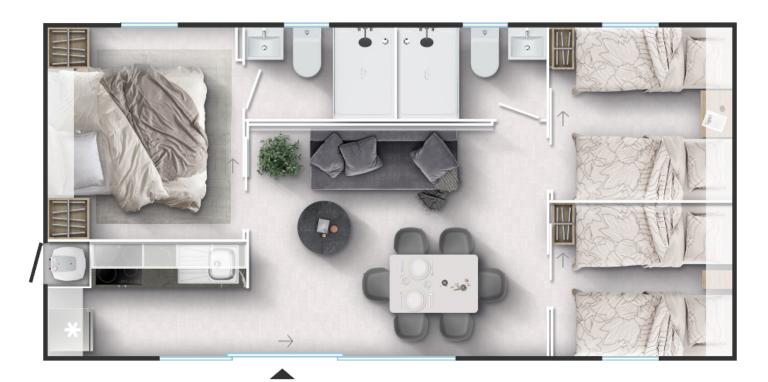

# MLine 905 F32



## Facade:



# Layout:







#### **A1 GENERAL**

| Area                                                               | 40,50 |
|--------------------------------------------------------------------|-------|
| Number of beds                                                     | 6+1   |
| Number of bedrooms                                                 | 3     |
| Number of bathrooms                                                | 2     |
| Height                                                             | 3,45  |
| Length                                                             | 9,00  |
| Width                                                              | 4,5   |
| B1 CHASSIS                                                         |       |
| 100% Galvanized Steel Chassis with leveling feet