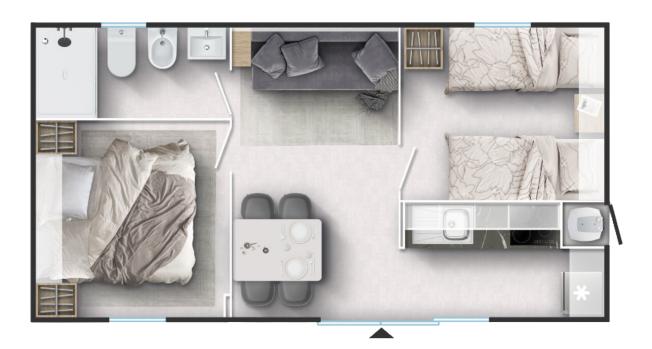

# Layout:

| <b>A1</b> | GEN | IERAL |
|-----------|-----|-------|
|-----------|-----|-------|

| Area                                                               | 30,00 |
|--------------------------------------------------------------------|-------|
| Number of beds                                                     | 4+1   |
| Number of bedrooms                                                 | 2     |
| Number of bathrooms                                                | 1     |
| Height                                                             | 3,45  |
| Length                                                             | 7,50  |
| Width                                                              | 4,00  |
| B1 CHASSIS                                                         |       |
| 100% Galvanized Steel Chassis with leveling feet                   | X     |
| Inflatable wheels                                                  | X     |
| Detachble hook                                                     | X     |
| Leveling Feet                                                      | X     |
|                                                                    |       |
| B2 FLOOR                                                           |       |
| Vynil flooring                                                     | Χ     |
| Moisture resistant CTB-H floor 19 mm with ALU isolation floor foil | X     |
| B3 EXTERIOR WALLS                                                  |       |
| Adria Sanwdich Technology ®AST external walls 45 mm (R=1,35        | V     |
| m2K/W)                                                             | X     |
| Decorative attic: Metal sheet - matching colour of windows and     | Χ     |
| doors                                                              | 7.    |
| Other Three Sides: Facade VANILLA Jub Family 325                   | Ο     |
| Other Three Sides: Facade GREEN Jub Vitality 115                   | 0     |
| Other Three Sides: Facade BROWN GREY Jub Family 15                 | 0     |
| Other Three Sides: Facade BLUE Jub Vitality 20                     | 0     |
| Cladding L/R: Facade BROWN GREY Jub Family 15                      | 0     |
| Cladding L/R: Facade VANILLA Jub Family 325                        | 0     |
| Cladding L/R: Facade GREEN Jub Vitality 115                        | 0     |
| Cladding L/R: Facade BLUE Jub Vitality 20                          | 0     |
| Cladding L/R: Facade without final layer                           | Χ     |
| Cladding L/R: White Metal Panel                                    | 0     |
| Cladding L/R: Anthracite Metal Panel                               | Ο     |
|                                                                    |       |