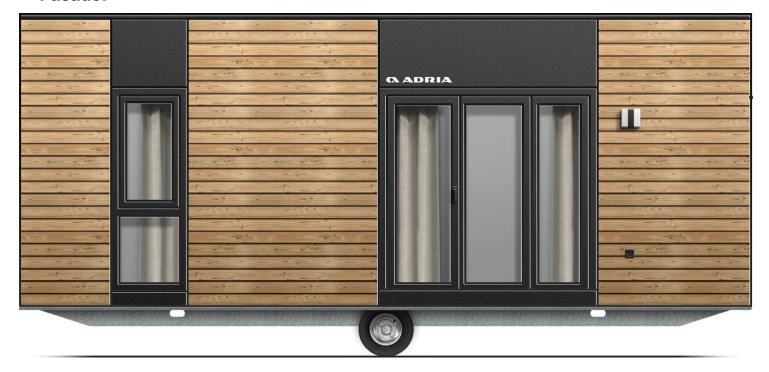

# MLine 754 F21



# Facade:



# Layout:







| <b>A1</b> | GEN | IERAL |
|-----------|-----|-------|
|-----------|-----|-------|

| Area                                                               | 30,00 |
|--------------------------------------------------------------------|-------|
| Number of beds                                                     | 4+1   |
| Number of bedrooms                                                 | 2     |
| Number of bathrooms                                                | 1     |
| Height                                                             | 3,45  |
| Length                                                             | 7,50  |
| Width                                                              | 4,00  |
| B1 CHASSIS