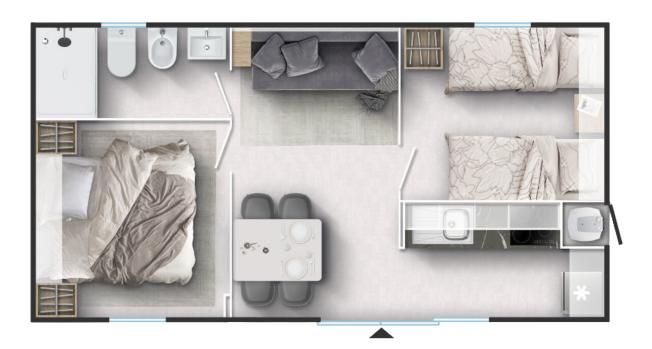

# Layout:

| <b>A1</b> | GEN | IERAL |
|-----------|-----|-------|
|-----------|-----|-------|

| Area                                                               | 30,00 |
|--------------------------------------------------------------------|-------|
| Number of beds                                                     | 4+1   |
| Number of bedrooms                                                 | 2     |
| Number of bathrooms                                                | 1     |
| Height                                                             | 3,45  |
| Length                                                             | 7,50  |
| Width                                                              | 4,00  |
| B1 CHASSIS                                                         |       |
| 100% Galvanized Steel Chassis with leveling feet                   | X     |
| Inflatable wheels                                                  | X     |
| Detachble hook                                                     | X     |
| Leveling Feet                                                      | X     |
| <u> </u>                                                           |       |
| B2 FLOOR                                                           |       |
| Vynil flooring                                                     | X     |
| Moisture resistant CTB-H floor 19 mm with ALU isolation floor foil | X     |
| B3 EXTERIOR WALLS                                                  |       |
| Adria Sanwdich Technology ®AST external walls 45 mm (R=1,35        | Х     |
| m2K/W)                                                             | ^     |
| Decorative attic: Metal sheet - matching colour of windows and     | Χ     |
| doors Other Three Sides: Facade VANILLA Jub Family 325             | 0     |
| Other Three Sides: Facade GREEN Jub Vitality 115                   | 0     |
| Other Three Sides: Facade BROWN GREY Jub Family 15                 | 0     |
| Other Three Sides: Facade BLUE Jub Vitality 20                     | 0     |
| Cladding L/R: Facade BROWN GREY Jub Family 15                      | 0     |
| Cladding L/R: Facade VANILLA Jub Family 325                        | 0     |
| Cladding L/R: Facade GREEN Jub Vitality 115                        | 0     |
| Cladding L/R: Facade BLUE Jub Vitality 20                          | 0     |
| Cladding L/R: Facade without final layer                           | X     |
| Cladding L/R: White Metal Panel                                    | 0     |
| Cladding L/R: Anthracite Metal Panel                               | 0     |
| Cladaling Litt. Alluliable Metal Lation                            | J     |