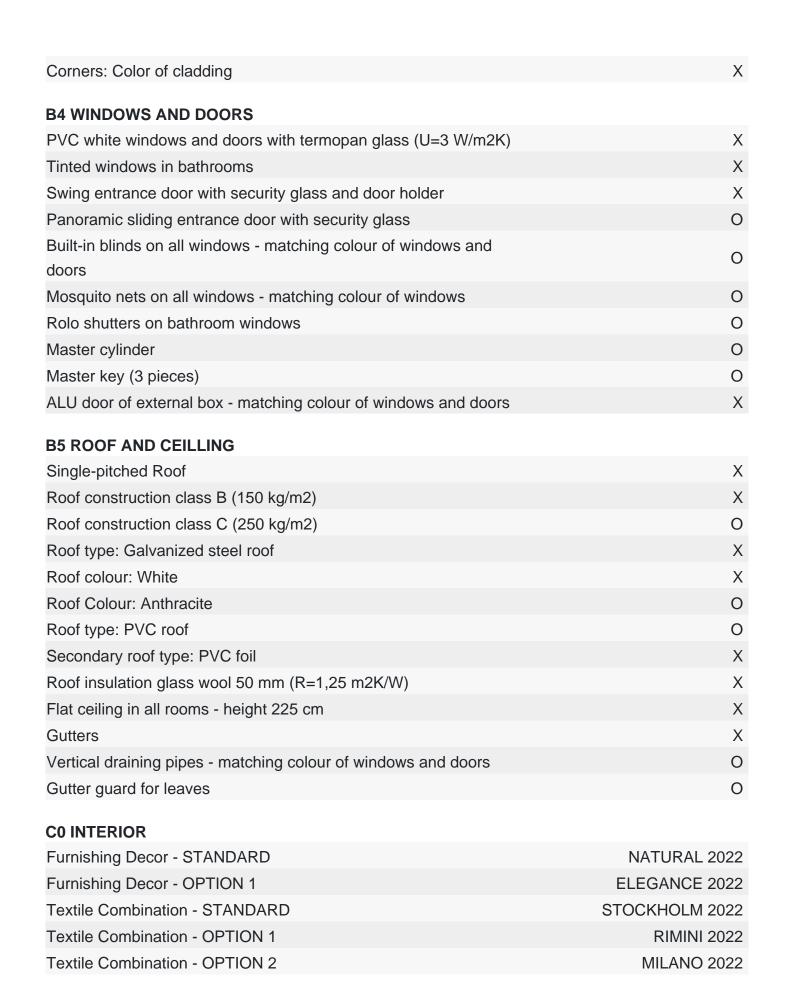

# Layout:

| <b>A1</b> | GEN | IERAL |
|-----------|-----|-------|
|-----------|-----|-------|

| Area                                                               | 30,00 |
|--------------------------------------------------------------------|-------|
| Number of beds                                                     | 4+1   |
| Number of bedrooms                                                 | 2     |
| Number of bathrooms                                                | 1     |
| Height                                                             | 3,45  |
| Length                                                             | 7,50  |
| Width                                                              | 4,00  |
| B1 CHASSIS                                                         |       |
| 100% Galvanized Steel Chassis with leveling feet                   | X     |
| Inflatable wheels                                                  | X     |
| Detachble hook                                                     | X     |
| Leveling Feet                                                      | X     |
| <u> </u>                                                           |       |
| B2 FLOOR                                                           |       |
| Vynil flooring                                                     | X     |
| Moisture resistant CTB-H floor 19 mm with ALU isolation floor foil | X     |
| B3 EXTERIOR WALLS                                                  |       |
| Adria Sanwdich Technology ®AST external walls 45 mm (R=1,35        | Х     |
| m2K/W)                                                             | ^     |
| Decorative attic: Metal sheet - matching colour of windows and     | Χ     |
| doors Other Three Sides: Facade VANILLA Jub Family 325             | 0     |
| Other Three Sides: Facade GREEN Jub Vitality 115                   | 0     |
| Other Three Sides: Facade BROWN GREY Jub Family 15                 | 0     |
| Other Three Sides: Facade BLUE Jub Vitality 20                     | 0     |
| Cladding L/R: Facade BROWN GREY Jub Family 15                      | 0     |
| Cladding L/R: Facade VANILLA Jub Family 325                        | 0     |
| Cladding L/R: Facade GREEN Jub Vitality 115                        | 0     |
| Cladding L/R: Facade BLUE Jub Vitality 20                          | 0     |
| Cladding L/R: Facade without final layer                           | X     |
| Cladding L/R: White Metal Panel                                    | 0     |
| Cladding L/R: Anthracite Metal Panel                               | 0     |
| Cladaling Litt. Alluliable Metal Lation                            | J     |

| Cladding L/R: Adria PVC Whiteline horizontal                    | 0 |
|-----------------------------------------------------------------|---|
| Cladding L/R: Larchwood horizontal                              | 0 |
| Cladding L/R: Larchwood vertical                                | 0 |
| Cladding L/R: Larchwood Blackline horizontal                    | 0 |
| Decorative Cladding: White Panel                                | 0 |
| Decorative Cladding: Larchwood vertical                         | 0 |
| Decorative Cladding: Larchwood Blackline horizontal             | 0 |
| Decorative Cladding: Anthracite panel                           | 0 |
| Decorative Cladding: Adria PVC Whiteline horizontal             | 0 |
| Decorative Cladding: Facade without final layer                 | X |
| Cladding L/R: Adria PVC Blackline horizontal                    | 0 |
| Cladding L/R: Trend PVC Ivory SOFT FS-301 vertical              | 0 |
| Cladding L/R: Trend PVC Mastic SOFT FS-301 vertical             | 0 |
| Cladding L/R: Trend PVC Anthracite SOFT FS-301 vertical         | 0 |
| Cladding L/R: Trend PVC Pearl Grey STONE FS-301 vertical        | 0 |
| Decorative Cladding: Trend PVC Ivory SOFT FS-301 vertical       | 0 |
| Decorative Cladding: Trend PVC Mastic SOFT FS-301 vertical      | 0 |
| Decorative Cladding: Trend PVC Anthracite SOFT FS-301 vertical  | 0 |
| Decorative Cladding: Trend PVC Pearl Grey STONE FS-301 vertical | 0 |
| Decorative Cladding: Facade VANILLA Jub Family 325              | 0 |
| Decorative Cladding: Facade GREEN Jub Vitality 115              | 0 |
| Decorative Cladding: Facade BLUE Jub Vitality 20                | 0 |
| Decorative Cladding: Facade BROWN GREY Jub Family 15            | 0 |
| Decorative Cladding: Larchwood horizontal                       | 0 |
| Decorative Cladding: Adria PVC Blackline horizontal             | 0 |
| Other Three Sides: Soft PVC Vnyl Silver Cedar vertical          | X |
| Other Three Sides: Trend PVC Ivory SOFT FS-301 vertical         | 0 |
| Other Three Sides: Trend PVC Mastic SOFT FS-301 vertical        | 0 |
| Other Three Sides: Trend PVC Anthracite SOFT FS-301 vertical    | 0 |
| Other Three Sides: Trend PVC Pearl Grey STONE FS-301 vertical   | 0 |
| Other Three Sides: Adria PVC Whiteline horizontal               | 0 |
| Other Three Sides: Adria PVC blackline horizontal               | 0 |
| Other Three Sides: Larchwood Horizontal                         | 0 |
| Other Three Sides: Larchwood Vertical                           | 0 |
| Other Three Sides: Larchwood Blackline horizontal               | 0 |