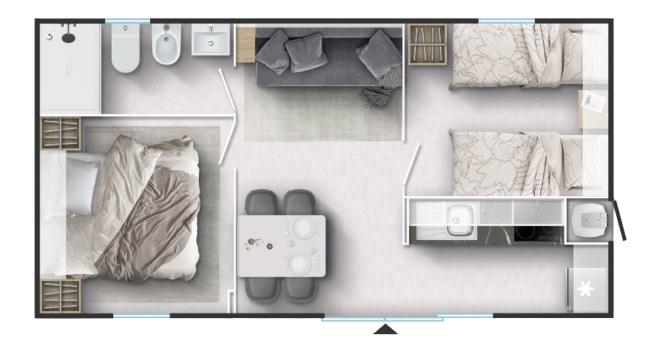

# Layout:

| <b>A1</b> | GEN | IERAL |
|-----------|-----|-------|
|-----------|-----|-------|

| Area                                                                                                                                                                                                                                                                                                                                                                                                                                                                                                                                                                                                                                                                                                                                                                                                                                                                                                                                                                                                                                                                                                                                                                                                                                                                                                                                                                                                                                                                                                                                                                                                                                                                                                                                                                                                                                                                                                                                                                                                                                                                                                                          | 30,00 |
|-------------------------------------------------------------------------------------------------------------------------------------------------------------------------------------------------------------------------------------------------------------------------------------------------------------------------------------------------------------------------------------------------------------------------------------------------------------------------------------------------------------------------------------------------------------------------------------------------------------------------------------------------------------------------------------------------------------------------------------------------------------------------------------------------------------------------------------------------------------------------------------------------------------------------------------------------------------------------------------------------------------------------------------------------------------------------------------------------------------------------------------------------------------------------------------------------------------------------------------------------------------------------------------------------------------------------------------------------------------------------------------------------------------------------------------------------------------------------------------------------------------------------------------------------------------------------------------------------------------------------------------------------------------------------------------------------------------------------------------------------------------------------------------------------------------------------------------------------------------------------------------------------------------------------------------------------------------------------------------------------------------------------------------------------------------------------------------------------------------------------------|-------|
| Number of beds                                                                                                                                                                                                                                                                                                                                                                                                                                                                                                                                                                                                                                                                                                                                                                                                                                                                                                                                                                                                                                                                                                                                                                                                                                                                                                                                                                                                                                                                                                                                                                                                                                                                                                                                                                                                                                                                                                                                                                                                                                                                                                                | 4+1   |
| Number of bedrooms                                                                                                                                                                                                                                                                                                                                                                                                                                                                                                                                                                                                                                                                                                                                                                                                                                                                                                                                                                                                                                                                                                                                                                                                                                                                                                                                                                                                                                                                                                                                                                                                                                                                                                                                                                                                                                                                                                                                                                                                                                                                                                            | 2     |
| Number of bathrooms                                                                                                                                                                                                                                                                                                                                                                                                                                                                                                                                                                                                                                                                                                                                                                                                                                                                                                                                                                                                                                                                                                                                                                                                                                                                                                                                                                                                                                                                                                                                                                                                                                                                                                                                                                                                                                                                                                                                                                                                                                                                                                           | 1     |
| Height                                                                                                                                                                                                                                                                                                                                                                                                                                                                                                                                                                                                                                                                                                                                                                                                                                                                                                                                                                                                                                                                                                                                                                                                                                                                                                                                                                                                                                                                                                                                                                                                                                                                                                                                                                                                                                                                                                                                                                                                                                                                                                                        | 3,45  |
| Length                                                                                                                                                                                                                                                                                                                                                                                                                                                                                                                                                                                                                                                                                                                                                                                                                                                                                                                                                                                                                                                                                                                                                                                                                                                                                                                                                                                                                                                                                                                                                                                                                                                                                                                                                                                                                                                                                                                                                                                                                                                                                                                        | 7,50  |
| Width                                                                                                                                                                                                                                                                                                                                                                                                                                                                                                                                                                                                                                                                                                                                                                                                                                                                                                                                                                                                                                                                                                                                                                                                                                                                                                                                                                                                                                                                                                                                                                                                                                                                                                                                                                                                                                                                                                                                                                                                                                                                                                                         | 4,00  |
| B1 CHASSIS                                                                                                                                                                                                                                                                                                                                                                                                                                                                                                                                                                                                                                                                                                                                                                                                                                                                                                                                                                                                                                                                                                                                                                                                                                                                                                                                                                                                                                                                                                                                                                                                                                                                                                                                                                                                                                                                                                                                                                                                                                                                                                                    |       |
| 100% Galvanized Steel Chassis with leveling feet                                                                                                                                                                                                                                                                                                                                                                                                                                                                                                                                                                                                                                                                                                                                                                                                                                                                                                                                                                                                                                                                                                                                                                                                                                                                                                                                                                                                                                                                                                                                                                                                                                                                                                                                                                                                                                                                                                                                                                                                                                                                              | X     |
| Inflatable wheels                                                                                                                                                                                                                                                                                                                                                                                                                                                                                                                                                                                                                                                                                                                                                                                                                                                                                                                                                                                                                                                                                                                                                                                                                                                                                                                                                                                                                                                                                                                                                                                                                                                                                                                                                                                                                                                                                                                                                                                                                                                                                                             | X     |
| Detachble hook                                                                                                                                                                                                                                                                                                                                                                                                                                                                                                                                                                                                                                                                                                                                                                                                                                                                                                                                                                                                                                                                                                                                                                                                                                                                                                                                                                                                                                                                                                                                                                                                                                                                                                                                                                                                                                                                                                                                                                                                                                                                                                                | X     |
| Leveling Feet                                                                                                                                                                                                                                                                                                                                                                                                                                                                                                                                                                                                                                                                                                                                                                                                                                                                                                                                                                                                                                                                                                                                                                                                                                                                                                                                                                                                                                                                                                                                                                                                                                                                                                                                                                                                                                                                                                                                                                                                                                                                                                                 | X     |
| S Comments of the comments of |       |
| B2 FLOOR                                                                                                                                                                                                                                                                                                                                                                                                                                                                                                                                                                                                                                                                                                                                                                                                                                                                                                                                                                                                                                                                                                                                                                                                                                                                                                                                                                                                                                                                                                                                                                                                                                                                                                                                                                                                                                                                                                                                                                                                                                                                                                                      |       |
| Vynil flooring                                                                                                                                                                                                                                                                                                                                                                                                                                                                                                                                                                                                                                                                                                                                                                                                                                                                                                                                                                                                                                                                                                                                                                                                                                                                                                                                                                                                                                                                                                                                                                                                                                                                                                                                                                                                                                                                                                                                                                                                                                                                                                                | X     |
| Moisture resistant CTB-H floor 19 mm with ALU isolation floor foil                                                                                                                                                                                                                                                                                                                                                                                                                                                                                                                                                                                                                                                                                                                                                                                                                                                                                                                                                                                                                                                                                                                                                                                                                                                                                                                                                                                                                                                                                                                                                                                                                                                                                                                                                                                                                                                                                                                                                                                                                                                            | X     |
| B3 EXTERIOR WALLS                                                                                                                                                                                                                                                                                                                                                                                                                                                                                                                                                                                                                                                                                                                                                                                                                                                                                                                                                                                                                                                                                                                                                                                                                                                                                                                                                                                                                                                                                                                                                                                                                                                                                                                                                                                                                                                                                                                                                                                                                                                                                                             |       |
| Adria Sanwdich Technology ®AST external walls 45 mm (R=1,35                                                                                                                                                                                                                                                                                                                                                                                                                                                                                                                                                                                                                                                                                                                                                                                                                                                                                                                                                                                                                                                                                                                                                                                                                                                                                                                                                                                                                                                                                                                                                                                                                                                                                                                                                                                                                                                                                                                                                                                                                                                                   | Х     |
| m2K/W)                                                                                                                                                                                                                                                                                                                                                                                                                                                                                                                                                                                                                                                                                                                                                                                                                                                                                                                                                                                                                                                                                                                                                                                                                                                                                                                                                                                                                                                                                                                                                                                                                                                                                                                                                                                                                                                                                                                                                                                                                                                                                                                        | Χ     |
| Decorative attic: Metal sheet - matching colour of windows and                                                                                                                                                                                                                                                                                                                                                                                                                                                                                                                                                                                                                                                                                                                                                                                                                                                                                                                                                                                                                                                                                                                                                                                                                                                                                                                                                                                                                                                                                                                                                                                                                                                                                                                                                                                                                                                                                                                                                                                                                                                                | Χ     |
| doors                                                                                                                                                                                                                                                                                                                                                                                                                                                                                                                                                                                                                                                                                                                                                                                                                                                                                                                                                                                                                                                                                                                                                                                                                                                                                                                                                                                                                                                                                                                                                                                                                                                                                                                                                                                                                                                                                                                                                                                                                                                                                                                         |       |
| Other Three Sides: Facade VANILLA Jub Family 325                                                                                                                                                                                                                                                                                                                                                                                                                                                                                                                                                                                                                                                                                                                                                                                                                                                                                                                                                                                                                                                                                                                                                                                                                                                                                                                                                                                                                                                                                                                                                                                                                                                                                                                                                                                                                                                                                                                                                                                                                                                                              | 0     |
| Other Three Sides: Facade GREEN Jub Vitality 115                                                                                                                                                                                                                                                                                                                                                                                                                                                                                                                                                                                                                                                                                                                                                                                                                                                                                                                                                                                                                                                                                                                                                                                                                                                                                                                                                                                                                                                                                                                                                                                                                                                                                                                                                                                                                                                                                                                                                                                                                                                                              | 0     |
| Other Three Sides: Facade BROWN GREY Jub Family 15                                                                                                                                                                                                                                                                                                                                                                                                                                                                                                                                                                                                                                                                                                                                                                                                                                                                                                                                                                                                                                                                                                                                                                                                                                                                                                                                                                                                                                                                                                                                                                                                                                                                                                                                                                                                                                                                                                                                                                                                                                                                            | 0     |
| Other Three Sides: Facade BLUE Jub Vitality 20                                                                                                                                                                                                                                                                                                                                                                                                                                                                                                                                                                                                                                                                                                                                                                                                                                                                                                                                                                                                                                                                                                                                                                                                                                                                                                                                                                                                                                                                                                                                                                                                                                                                                                                                                                                                                                                                                                                                                                                                                                                                                | 0     |
| Cladding L/R: Facade BROWN GREY Jub Family 15                                                                                                                                                                                                                                                                                                                                                                                                                                                                                                                                                                                                                                                                                                                                                                                                                                                                                                                                                                                                                                                                                                                                                                                                                                                                                                                                                                                                                                                                                                                                                                                                                                                                                                                                                                                                                                                                                                                                                                                                                                                                                 | 0     |
| Cladding L/R: Facade VANILLA Jub Family 325                                                                                                                                                                                                                                                                                                                                                                                                                                                                                                                                                                                                                                                                                                                                                                                                                                                                                                                                                                                                                                                                                                                                                                                                                                                                                                                                                                                                                                                                                                                                                                                                                                                                                                                                                                                                                                                                                                                                                                                                                                                                                   | 0     |
| Cladding L/R: Facade GREEN Jub Vitality 115                                                                                                                                                                                                                                                                                                                                                                                                                                                                                                                                                                                                                                                                                                                                                                                                                                                                                                                                                                                                                                                                                                                                                                                                                                                                                                                                                                                                                                                                                                                                                                                                                                                                                                                                                                                                                                                                                                                                                                                                                                                                                   | 0     |
| Cladding L/R: Facade BLUE Jub Vitality 20                                                                                                                                                                                                                                                                                                                                                                                                                                                                                                                                                                                                                                                                                                                                                                                                                                                                                                                                                                                                                                                                                                                                                                                                                                                                                                                                                                                                                                                                                                                                                                                                                                                                                                                                                                                                                                                                                                                                                                                                                                                                                     | 0     |
| Cladding L/R: Facade without final layer                                                                                                                                                                                                                                                                                                                                                                                                                                                                                                                                                                                                                                                                                                                                                                                                                                                                                                                                                                                                                                                                                                                                                                                                                                                                                                                                                                                                                                                                                                                                                                                                                                                                                                                                                                                                                                                                                                                                                                                                                                                                                      | X     |
| Cladding L/R: White Metal Panel                                                                                                                                                                                                                                                                                                                                                                                                                                                                                                                                                                                                                                                                                                                                                                                                                                                                                                                                                                                                                                                                                                                                                                                                                                                                                                                                                                                                                                                                                                                                                                                                                                                                                                                                                                                                                                                                                                                                                                                                                                                                                               | 0     |
| Cladding L/R: Anthracite Metal Panel                                                                                                                                                                                                                                                                                                                                                                                                                                                                                                                                                                                                                                                                                                                                                                                                                                                                                                                                                                                                                                                                                                                                                                                                                                                                                                                                                                                                                                                                                                                                                                                                                                                                                                                                                                                                                                                                                                                                                                                                                                                                                          | 0     |
|                                                                                                                                                                                                                                                                                                                                                                                                                                                                                                                                                                                                                                                                                                                                                                                                                                                                                                                                                                                                                                                                                                                                                                                                                                                                                                                                                                                                                                                                                                                                                                                                                                                                                                                                                                                                                                                                                                                                                                                                                                                                                                                               |       |