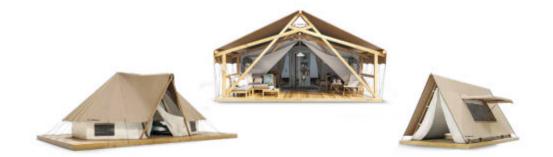

# **Basic OUTLOOK**





## Facade 2:



# Layout:







| A1 GENERAL                                          |         |
|-----------------------------------------------------|---------|
| Length interior/exterior                            | 4,5/5,6 |
| Width interior/exterior                             | 3,2/4,1 |
| Height interior/exterior                            | 2,45/3  |
| Area                                                | 14,40   |
| Number of beds                                      | -       |
| Number of bedrooms                                  | -       |
| Number of bathrooms                                 | -       |
| Kitchen                                             | -       |
| Transport length                                    | 2,5     |
| Transport wi