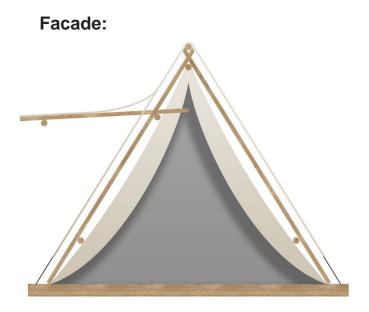

# **Basic OUTLOOK**





## Facade 2:



# Layout:







| A1 GENERAL                                          |         |
|-----------------------------------------------------|---------|
| Length interior/exterior                            | 4,5/5,6 |
| Width interior/exterior                             | 3,2/4,1 |
| Height interior/exterior                            | 2,45/3  |
| Area                                                | 14,40   |
| Number of beds                                      | -       |
| Number of bedrooms                                  | -       |
| Number of bathrooms                                 | -       |
| Kitchen                                             | -       |
| Transport length                                    | 2,5     |
| Transport width