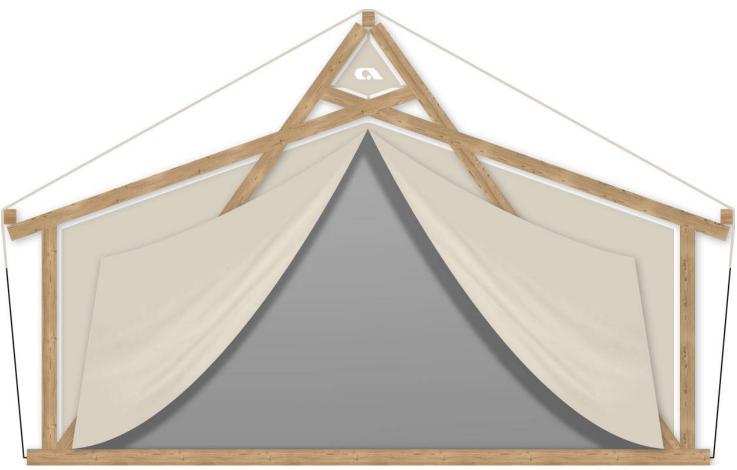

### **B3 EXTERIOR WALLS**

| Construction poles Pinewood BSH 100x120               | Х |
|-------------------------------------------------------|---|
| Roof canvas PVC Sattler Complain 745 7M4 640g/m2 (FR) | Х |
| Interior canvas TenCate Campshield FR2 290g/m2 (FR)   | 0 |
| Wooden chassis cover Adriatic up to 245mm             | 0 |
| Window with mosquito net                              | Х |
| Internal canvas rolo                                  | Х |
| Front entrance opening section on zipper              | Х |
| Mosquito net for entrance opening                     | 0 |
| External cristal PVC rolo with Vecro tape             | Х |

| Mosquito net preinstallation on entrance doors                  | Х |
|-----------------------------------------------------------------|---|
| Pad lock system                                                 | Х |
| Master key for pad lock system                                  | 0 |
| Stick for door zipper                                           | Х |
| Wooden chassis cover Adriatic from 400-700mm                    | 0 |
| Winter cover                                                    | 0 |
| Interior canvas Subrenat CAMP420PC 2I 420g/m2                   | Х |
| E1 EXTERIOR EQUIPMENT                                           |   |
| Covered terrace from Larchwood, canvas PVC Sattler Complain 745 | V |
| 7M4 640g/m2                                                     | Х |
| Stair Adriatic                                                  | Х |
| Additional stair Adriatic                                       | 0 |