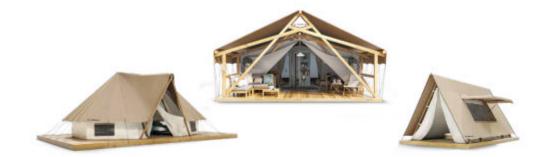

# **Basic ADRIATIC**

Facade:

Layout:

| A1 GENERAL               |           |
|--------------------------|-----------|
| Length interior/exterior | 5/7,5     |
| Width interior/exterior  | 5,05/5,85 |
| Height interior/exterior | 2,63/3,63 |
| Area                     | 39,16     |
| Number of beds           | -         |
| Number of bedrooms       | -         |
| Number of bathrooms      | -         |
| Loft bedroom             | -         |
| Kitchen                  | -         |
| Transport length         | 7,5       |
| Transport width          | 2,28      |
| Transport height         | 2,4       |
| Dimension terrace        | 5,05x2,31 |
|                          |           |