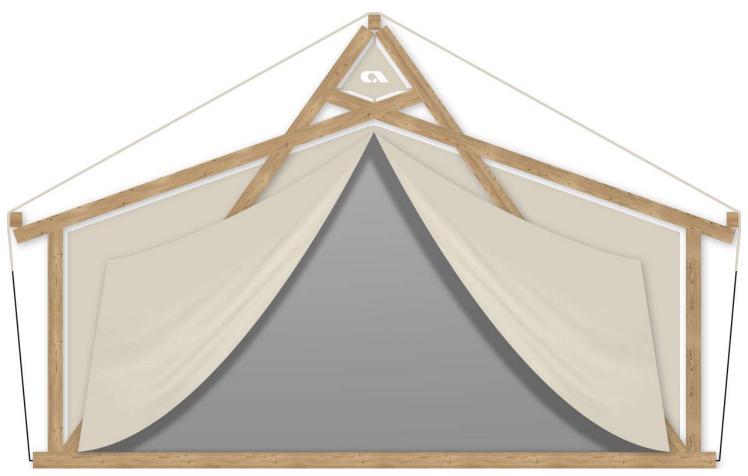

#### **Basic ADRIATIC**

| A1 GENERAL                                            |           |
|-------------------------------------------------------|-----------|
| Length interior/exterior                              | 5/7,5     |
| Width interior/exterior                               | 5,05/5,85 |
| Height interior/exterior                              | 2,63/3,63 |
| Area                                                  | 39,16     |
| Number of beds                                        | -         |
| Number of bedrooms                                    | -         |
| Number of bathrooms                                   | -         |
| Loft bedroom                                          | -         |
| Kitchen                                               | -         |
| Transport length                                      | 7,5       |
| Transport width                                       | 2,28      |
| Transport height                                      | 2,4       |
| Dimension terrace                                     | 5,05x2,31 |
| B1 CHASSIS                                            |           |
| Leveling Feet                                         | X         |
| Wooden leveling feet 250mm                            | X         |
| Wooden leveling feet 400mm                            | 0         |
| Subframework of spruce wood                           | Χ         |
| Anchoring kit                                         | 0         |
| P2 FLOOD                                              |           |
| B2 FLOOR Larchwood boards U-connect                   | X         |
| Larchwood boards o-connect                            | X         |
| B3 EXTERIOR WALLS                                     |           |
| Construction poles Pinewood BSH 100x120               | X         |
| Roof canvas PVC Sattler Complain 745 7M4 640g/m2 (FR) | Χ         |
| Interior canvas TenCate Campshield FR2 290g/m2 (FR)   | 0         |
| Wooden chassis cover Adriatic up to 245mm             | 0         |
| Window with mosquito net                              | Χ         |
| Internal canvas rolo                                  | X         |
|                                                       |           |

Front entrance opening section on zipper

External cristal PVC rolo with Vecro tape

Mosquito net for entrance opening

| Χ |
|---|
| Χ |
| 0 |
| Χ |
| Ο |
| Ο |
| Χ |
|   |
|   |
| X |
| ^ |
| Χ |
| 0 |
|   |