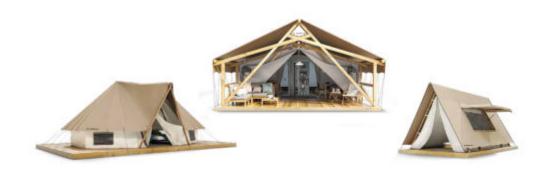

#### **Basic ADRIATIC**

| A1 GENERAL                                            |           |
|-------------------------------------------------------|-----------|
| Length interior/exterior                              | 5/7,5     |
| Width interior/exterior                               | 5,05/5,85 |
| Height interior/exterior                              | 2,63/3,63 |
| Area                                                  | 39,16     |
| Number of beds                                        | -         |
| Number of bedrooms                                    | -         |
| Number of bathrooms                                   | -         |
| Loft bedroom                                          | -         |
| Kitchen                                               | -         |
| Transport length                                      | 7,5       |
| Transport width                                       | 2,28      |
| Transport height                                      | 2,4       |
| Dimension terrace                                     | 5,05x2,31 |
| B1 CHASSIS                                            |           |
| Leveling Feet                                         | X         |
| Wooden leveling feet 250mm                            | X         |
| Wooden leveling feet 400mm                            | 0         |
| Subframework of spruce wood                           | Χ         |
| Anchoring kit                                         | 0         |
| P2 FLOOD                                              |           |
| B2 FLOOR Larchwood boards U-connect                   | X         |
| Larchwood boards o-connect                            | X         |
| B3 EXTERIOR WALLS                                     |           |
| Construction poles Pinewood BSH 100x120               | X         |
| Roof canvas PVC Sattler Complain 745 7M4 640g/m2 (FR) | Χ         |
| Interior canvas TenCate Campshield FR2 290g/m2 (FR)   | 0         |
| Wooden chassis cover Adriatic up to 245mm             | 0         |
| Window with mosquito net                              | Χ         |
| Internal canvas rolo                                  | X         |
|                                                       |           |