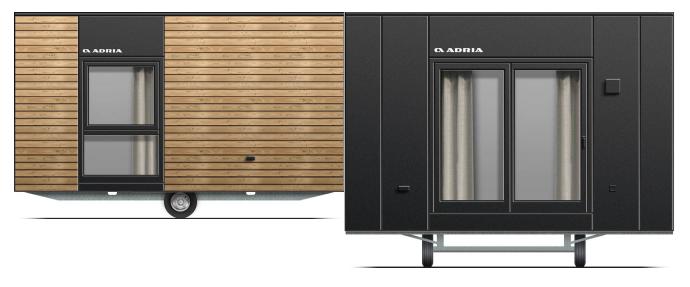

## Facade:





# Layout:







#### **A1 GENERAL**

| Area                                                             | 24,75 |
|------------------------------------------------------------------|-------|
| Number of beds                                                   | 2     |
| Number of bedrooms                                               | 1     |
| Number of bathrooms                                              | 1     |
| Height                                                           | 3,45  |
| Length                                                           | 5,50  |
| Width                                                            | 4,50  |
| B1 CHASSIS                                                       |       |
| 100% Galvanized Steel Chassis with leveling feet