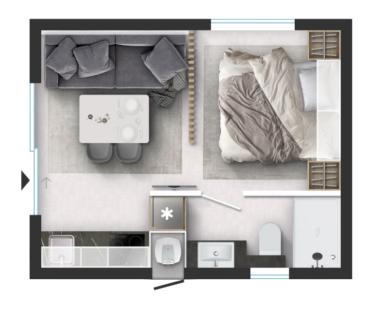

## Facade:





# Layout:







#### **A1 GENERAL**

| Area                                                             | 24,75 |
|------------------------------------------------------------------|-------|
| Number of beds                                                   | 2     |
| Number of bedrooms                                               | 1     |
| Number of bathrooms                                              | 1     |
| Height                                                           | 3,45  |
| Length                                                           | 5,50  |
| Width                                                            | 4,50  |
| B1 CHASSIS                                                       |       |
| 100% Galvanized Steel Chassis with leveling feet                 | Χ     |
| I