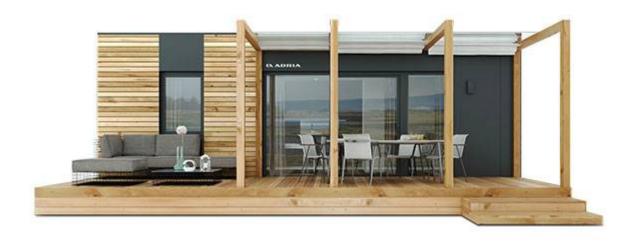

## Facade:





# Layout:







#### **A1 GENERAL**

| Area                                                             | 24,75 |
|------------------------------------------------------------------|-------|
| Number of beds                                                   | 2     |
| Number of bedrooms                                               | 1     |
| Number of bathrooms                                              | 1     |
| Height                                                           | 3,45  |
| Length                                                           | 5,50  |
| Width                                                            | 4,50  |
| B1 CHASSIS                                                       |       |
| 100% Galvanized Steel Chassis with leveling fee